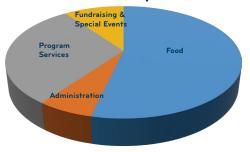

#### Meals on Wheels of Mercer County: EXPENDITURES

| Source                     | Percentage |
|----------------------------|------------|
| Food                       | 54%        |
| Administration             | 6%         |
| Program Services           | 30%        |
| Fundraising/Special Events | 10%        |

#### FY 2021-22 Expenditures