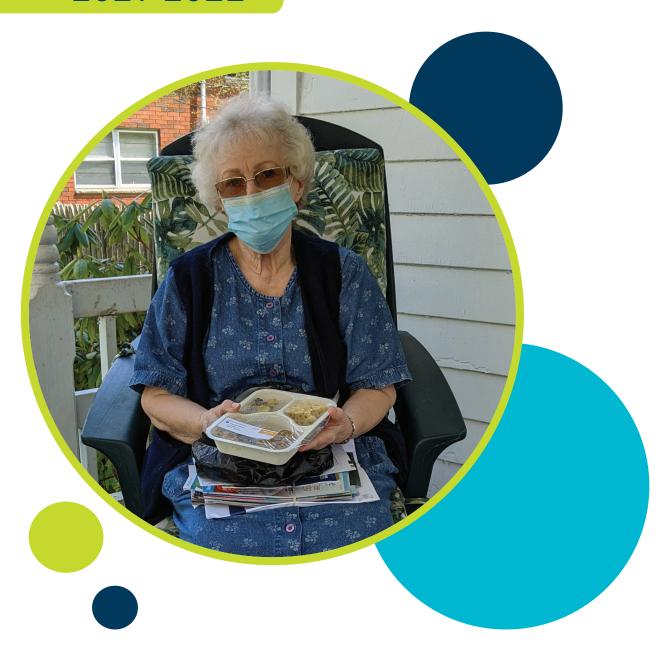

Most of those we serve do not have the resources for, nor the knowledge of virtual platforms. They remain the generation not exposed to the internet and how useful it can be as a connection to family and friends, and an occasional grocery delivery. The social isolation experienced by so many of us was nothing new to them either. And as we try to return to a different "normal", they continue to be isolated and in need of life sustaining, nutritious meals, and daily friendly visits from our volunteers.

While some things may have changed for many of us, we now can go out, socialize, return to grocery stores en masse, and enjoy outdoor activities. As we cherish our many blessings, we should not forget that little has changed for a population that was invisible before and is still that way. The spotlight that the pandemic put on the vulnerability of our elder population is now diminishing. Yet, the numbers of those we serve now are higher than before the pandemic began.

Meals on Wheels of Mercer County, cognizant of the needs of our homebound neighbors, continues to be there for them, with your help! Now we all understand the value of good nutrition, and a caring, friendly face to ease the social isolation so many of them still face. This past year, we even rolled out a pilot technology program to begin to introduce connectivity to some of our seniors! We hope to expand that next year.