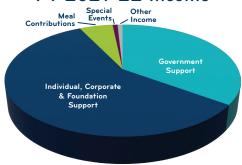

#### Meals on Wheels of Mercer County: INCOME

| Source             | Percentage |
|--------------------|------------|
| Contributions      | 58%        |
| Government         | 35%        |
| Meal Contributions | 6%         |
| Special Events     | 1%         |
| Other Income       | 1%         |

#### FY 2021-22 Income